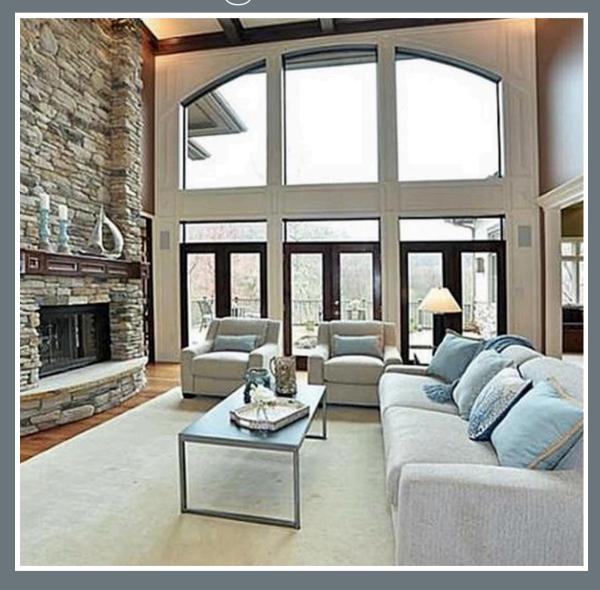

### LIVING ROOM

#### BUDGET GUIDE

The Living Room is most likely the largest space in your home. With more square feet, comes more furniture. In the Living room, it's important with all that furniture to stay on budget. Take a look at this guide to help you decide what items are important in your budget and what budget category you fit under before our project begins.