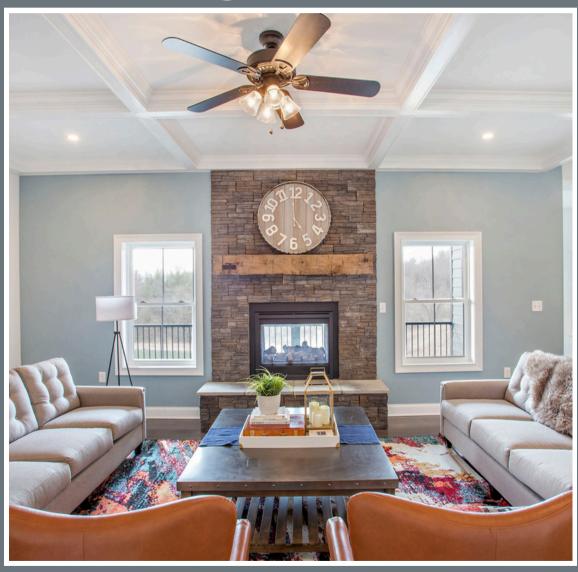

# DINING ROOM BUDGET GUIDE

The Dining Room is where your family comes together to break bread and share memories. The bulk of the budget of the space should be spent between the table and chairs. Those items will be investment pieces. Take a look at this guide to help you decide what items are important in your budget and what budget category you fit under before our project begins.